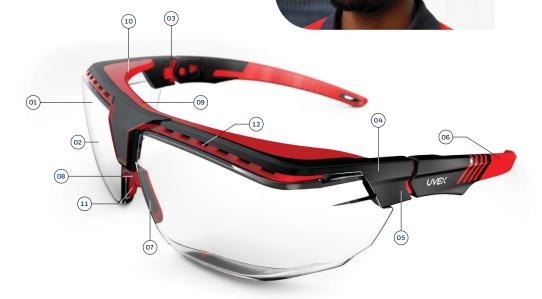

## Honeywell Uvex Avatar OTG features:

- **01** Anti-Scratch Coating
- **02** Anti-Reflective Coating (Available)
- 03 Ratchet Temple
- 04 Flexible Temples
- **05** Wire Core Temple
- **06** Ergonomically Designed Arms
- 07 Flexible Nose Piece
- 08 Adjustable Nose Piece
- 09 Soft Brow Frame MMT+
- 10 Soft Temples MMT+
- 11 Soft Nose Pads MMT+
- **12** Indirect Venting Technology

\*MMT+: Multi-Material Technology® Plus

\$3850 Anti-Scratch Coating Clear lens

**S3851**Anti-Scratch Coating Clear lens

**\$3852**Anti-Scratch Coating Grey lens

S3853
Anti-Scratch and
Anti-Reflective Coating
Clear lens